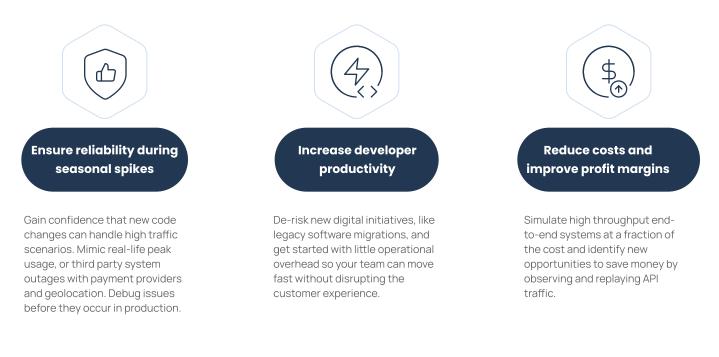

## With Speedscale, generate production simulations from real-life traffic conditions and rest assured that your retail app performs reliably when it's time to release.